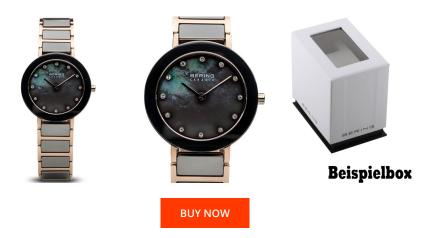

## Bering ladies' watch 11429-769 Specifications

This document contains all the specifications for the Bering Ceramic 11429-769 ladies' watch. We at the DIALANDO® watch store offer a large selection of authentic watches from the best watch brands in the world.

| MATERIAL & COLOUR  |                            |
|--------------------|----------------------------|
| Strap Material     | Ceramics / Stainless steel |
| Strap Colour       | Rose gold / Grey           |
| Case Material      | Ceramics / Stainless steel |
| Case Colour        | Grey / Rose gold           |
| Case Surface       | Polished                   |
| Colour of the dial | Blue / Mother of pearl     |
| Stone type         | Swarovski                  |
| Glass              | Sapphire glass             |
|                    |                            |
|                    |                            |