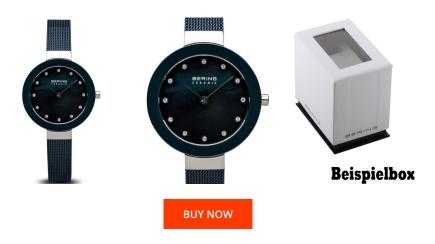

## Bering ladies' watch 11429-387 Specifications

This document contains all the specifications for the Bering Ceramic 11429-387 ladies' watch. We at the DIALANDO® watch store offer a large selection of authentic watches from the best watch brands in the world.

| MATERIAL & COLOUR  |                            |
|--------------------|----------------------------|
| Strap Material     | Stainless steel            |
| Strap Colour       | Blue                       |
| Case Material      | Stainless steel / Ceramics |
| Case Colour        | Silver / Blue              |
| Case Surface       | Polished                   |
| Colour of the dial | Mother of pearl / Blue     |
| Stone type         | Swarovski                  |
| Glass              | Sapphire glass             |

| DETAILS         |                                  |
|-----------------|----------------------------------|
| Bezel           | Fixed                            |
| Case Bottom     | Stainless steel bottom (pressed) |
| Clasp           | Clip clasp                       |
| Water resistant | 5 ATM                            |