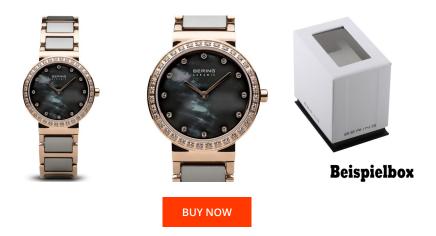

| MATERIAL & COLOUR  |                            |
|--------------------|----------------------------|
| Strap Material     | Ceramics / Stainless steel |
| Strap Colour       | Rose gold / Grey           |
| Case Material      | Stainless steel            |
| Case Colour        | Rose gold                  |
| Case Surface       | Polished                   |
| Colour of the dial | Grey / Mother of pearl     |
| Stone type         | Swarovski                  |
| Glass              | Sapphire glass             |

| PRODUCT EXECUTION |                  |  |
|-------------------|------------------|--|
| Display Type      | Analogue         |  |
| Movement type     | Quartz (Battery) |  |
| Functions         | Hour / Minute    |  |

| DETAILS         |                                  |
|-----------------|----------------------------------|
| Bezel           | Fixed                            |
| Case Bottom     | Stainless steel bottom (pressed) |
| Clasp           | Folding clasp                    |
| Water resistant | 5 ATM                            |

## MEASURES

| Case width [mm]                  | 29  |
|----------------------------------|-----|
| Case thickness [mm]              | 6   |
| Lug width [mm]                   | 16  |
| Max. wrist<br>circumference [mm] | 190 |