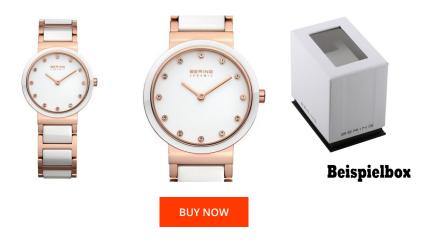

## Bering ladies' watch 10729-766 Specifications

This document contains all the specifications for the Bering 10729-766 ladies' watch. We at the DIALANDO® watch store offer a large selection of authentic watches from the best watch brands in the world.

| MATERIAL & COLOUR  |                            |
|--------------------|----------------------------|
| Strap Material     | Ceramics / Stainless steel |
| Strap Colour       | White / Rose gold          |
| Case Material      | Ceramics / Stainless steel |
| Case Colour        | White / Rose gold          |
| Case Surface       | Polished                   |
| Colour of the dial | White                      |
| Stone type         | Swarovski                  |
| Glass              | Sapphire glass             |
|                    |                            |
| DETAILS            |                            |

| DETAILS         |                                  |
|-----------------|----------------------------------|
| Bezel           | Fixed                            |
| Case Bottom     | Stainless steel bottom (pressed) |
| Clasp           | Folding clasp                    |
| Water resistant | 5 ATM                            |