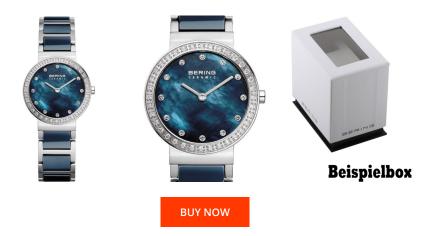

## **DIALANDO**<sup>®</sup>

Bering ladies' watch 10729-707 Specifications

This document contains all the specifications for the Bering Ceramic 10729-707 ladies' watch. We at the DIALANDO® watch store offer a large selection of authentic watches from the best watch brands in the world. https://www.dialando.se/

| PRODUCT INFORMATION |               |  |
|---------------------|---------------|--|
| EAN                 | 4894041117959 |  |
| Gender              | Ladies        |  |
| Brand               | Bering        |  |
| Collection          | Ceramic       |  |
| Warranty [years]    | 2             |  |

| MATERIAL & COLOUR  |                            |
|--------------------|----------------------------|
| Strap Material     | Ceramics / Stainless steel |
| Strap Colour       | Silver / Blue              |
| Case Material      | Stainless steel            |
| Case Colour        | Silver                     |
| Case Surface       | Polished                   |
| Colour of the dial | Blue / Mother of pearl     |
| Stone type         | Swarovski                  |
| Glass              | Sapphire glass             |