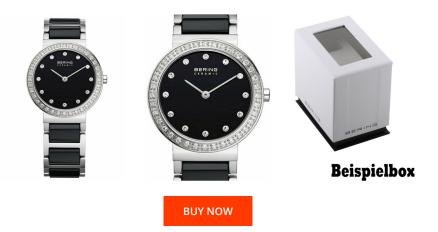

## **DIALANDO**<sup>®</sup>

Bering ladies' watch 10729-702 Specifications

This document contains all the specifications for the Bering 10729-702 ladies' watch. We at the DIALANDO® watch store offer a large selection of authentic watches from the best watch brands in the world. https://www.dialando.se/

| PRODUCT INFORMATION |               |  |
|---------------------|---------------|--|
| EAN                 | 4894041118093 |  |
| Gender              | Ladies        |  |
| Brand               | Bering        |  |
| Collection          | Ceramic       |  |
| Warranty [years]    | 2             |  |

| MATERIAL & COLOUR  |                            |
|--------------------|----------------------------|
| Strap Material     | Ceramics / Stainless steel |
| Strap Colour       | Silver / Black             |
| Case Material      | Stainless steel            |
| Case Colour        | Silver                     |
| Case Surface       | Polished                   |
| Colour of the dial | Black                      |
| Stone type         | Swarovski                  |
| Glass              | Sapphire glass             |