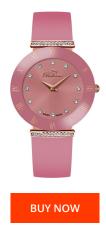

## **DIALANDO**<sup>®</sup>

Bellevue ladies' watch E116 Specifications

This document contains all the specifications for the Bellevue E116 ladies' watch. We at the DIALANDO® watch store offer a large selection of authentic watches from the best watch brands in the world. https://www.dialando.se/

| DDUCT INFORMATION |                  | MATERIAL & COLOUR |                    |               |
|-------------------|------------------|-------------------|--------------------|---------------|
|                   | 7640166931935    |                   | Strap Material     | Textile       |
|                   | Ladies           |                   | Strap Colour       | Rose gold     |
| rs]               | 2                |                   | Colour of the dial | Rose gold     |
|                   |                  |                   | Glass              | Mineral glass |
|                   |                  |                   |                    |               |
| EXECUTION         |                  |                   | DETAILS            |               |
|                   | Analogue         |                   | Clasp              | Buckle        |
| j                 | Quartz (Battery) |                   | Water resistant    | 5 ATM         |
|                   |                  |                   |                    |               |
|                   |                  |                   |                    |               |
| n]                | 26               |                   |                    |               |
|                   |                  |                   |                    |               |