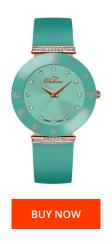

## Bellevue ladies' watch E110 Specifications

This document contains all the specifications for the Bellevue E110 ladies' watch. We at the DIALANDO® watch store offer a large selection of authentic watches from the best watch brands in the world.

| MATERIAL & COLOUR    |               |
|----------------------|---------------|
| Strap Material       | Textile       |
| Strap Colour         | Green         |
| Colour of the dial   | Green         |
| Glass                | Mineral glass |
|                      |               |
| DETAILS              |               |
| <b>DETAILS</b> Clasp | Buckle        |