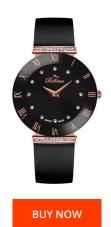

## Bellevue ladies' watch E102 Specifications

This document contains all the specifications for the Bellevue E102 ladies' watch. We at the DIALANDO® watch store offer a large selection of authentic watches from the best watch brands in the world.

| MATERIAL & COLOUR  |                                        |
|--------------------|----------------------------------------|
| Strap Material     | Textile                                |
| Strap Colour       | Black                                  |
| Colour of the dial | Black                                  |
| Glass              | Mineral glass                          |
|                    | ······································ |
| DETAILS            |                                        |
|                    | Buckle                                 |