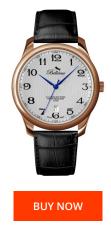

## **DIALANDO**<sup>®</sup>

Bellevue ladies' watch D37 Specifications

This document contains all the specifications for the Bellevue D37 ladies' watch. We at the DIALANDO® watch store offer a large selection of authentic watches from the best watch brands in the world. https://www.dialando.se/

| DUCT INFORMATIO  | N                | MATERIAL & COLOUR  |                   |
|------------------|------------------|--------------------|-------------------|
|                  |                  |                    |                   |
| 1                | 7640251010163    | Strap Material     | Synthetic leather |
| nder             | Ladies           | Strap Colour       | Black             |
| /arranty [years] | 2                | Colour of the dial | Grey              |
|                  |                  | Glass              | Mineral glass     |
|                  |                  |                    |                   |
| DUCT EXECUTION   |                  | DETAILS            |                   |
| ау Туре          | Analogue         | Clasp              | Buckle            |
| nent type        | Quartz (Battery) | Water resistant    | 5 ATM             |
|                  |                  |                    |                   |
| SURES            |                  |                    |                   |
|                  |                  |                    |                   |