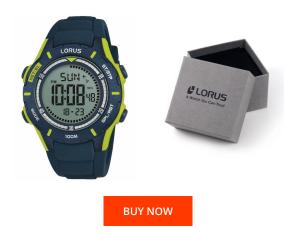

#### PRODUCT INFORMATION

| EAN              | 4894138342547     |
|------------------|-------------------|
| Gender           | Children / Ladies |
| Brand            | Lorus             |
| Collection       | Kids Digital      |
| Warranty [years] | 2                 |

| MATERIAL & COLOUR  |               |
|--------------------|---------------|
| Strap Material     | Silicone      |
| Strap Colour       | Blue          |
| Case Material      | Plastic       |
| Case Colour        | Blue / Green  |
| Case Surface       | Matted        |
| Colour of the dial | Grey          |
| Glass              | Mineral glass |

### PRODUCT EXECUTION

| Display Type  | Digital                                                |
|---------------|--------------------------------------------------------|
| Movement type | Quartz (Battery)                                       |
| Functions     | Chronograph / Alarm / Hour / Second / Minute /<br>Date |