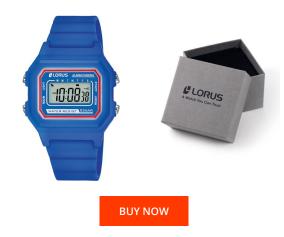

## **DIALANDO**<sup>®</sup>

Lorus kids' watch R2319NX9 Specifications

This document contains all the specifications for the Lorus R2319NX9 kids' watch. We at the DIALANDO® watch store offer a large selection of authentic watches from the best watch brands in the world. https://www.dialando.se/

| MATERIAL & COLOUR  |               |
|--------------------|---------------|
| Strap Material     | Silicone      |
| Strap Colour       | Blue          |
| Case Material      | Plastic       |
| Case Colour        | Blue          |
| Case Surface       | Matted        |
| Colour of the dial | Grey          |
| Glass              | Mineral glass |